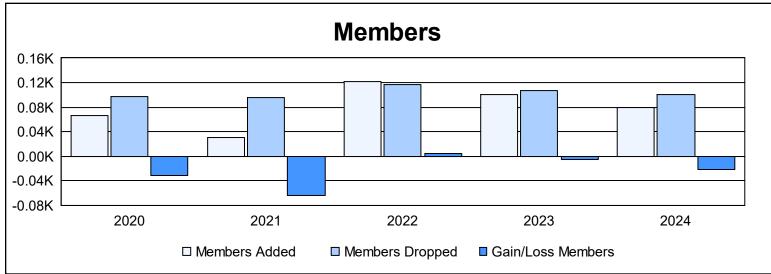

District 36 R As of June 2024 Cumulative

| Year      | New<br>Clubs | Dropped<br>Clubs | Gain/<br>Loss<br>Clubs | New<br>Members | Charter<br>Members | Reinstate<br>Members | Transfer<br>Members | Total<br>Member<br>Added | Total<br>Members<br>Dropped | Gain/<br>Loss<br>Members |
|-----------|--------------|------------------|------------------------|----------------|--------------------|----------------------|---------------------|--------------------------|-----------------------------|--------------------------|
| 2019-2020 | 0            | 2                | -2                     | 49             | 1                  | 4                    | 13                  | 67                       | 98                          | -31                      |
| 2020-2021 | 0            | 2                | -2                     | 29             | 1                  | 1                    | 0                   | 31                       | 95                          | -64                      |
| 2021-2022 | 0            | 0                | 0                      | 102            | 0                  | 7                    | 12                  | 121                      | 116                         | 5                        |
| 2022-2023 | 0            | 0                | 0                      | 90             | 0                  | 9                    | 2                   | 101                      | 107                         | -6                       |
| 2023-2024 | 0            | 0                | 0                      | 73             | 0                  | 1                    | 5                   | 79                       | 101                         | -22                      |
| Average   | 0            | 1                | -1                     | 69             | 0                  | 4                    | 6                   | 80                       | 103                         | -24                      |